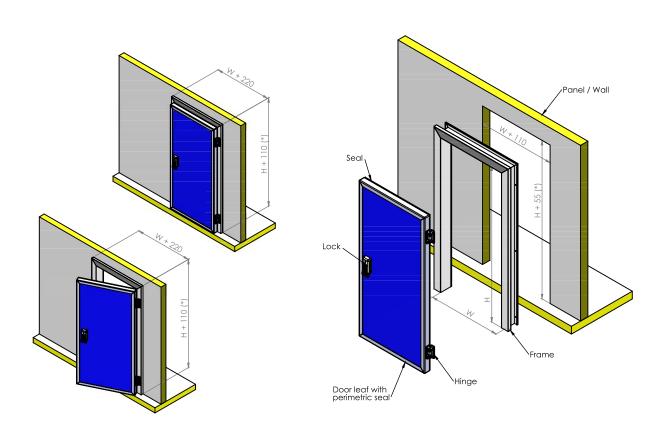

, with injection at heated press of 500 tonnes. Door surface made from German steel sheets 30% thicker than the competition, plasticized to a thickness of 200  $\mu$ m with Sanitary Steel film coating with antibacterial properties.
- Angle shaped frame, made from heavy duty, robust and reinforced with marine plywood, PVC, with modern German design and high mechanical strength. In accordance with HACCP standards. EASY-PASS (quick & easy assembly).
- Single section door (Monoblock). It locks in three points with 6 hinges.
- Lock mechanism & hinges for all hinged doors.
- Border gaskets, insulating properties with beehive cells and perfect adhesion.
- Five year written guarantee.
- · Wide colour range.

#### **OPTIONS**



#### **AVAILABLE COLORS**





### **SINGLE LEAF TECHNICAL DRAWING**





### **DOUBLE LEAF TECHNICAL DRAWING**







Hinged cold storage door on the same level with the frame (does not protrude). It is used in special cases such as on

ships, or when it is requested by the customer for aesthetic reasons and space economy.

It closes tightly and seals on the specially designed PVC frame, providing perfect insulation as well as the standard hinged cold storage door.

## **AVAILABLE COLORS**





# **TECHNICAL DRAWING**



|                              | MOD 608TP | MOD 609TL | MOD 612TXL | MOD 612TXXL |
|------------------------------|-----------|-----------|------------|-------------|
| Application                  |           |           |            |             |
| Chiller Room                 | •         |           |            |             |
| Free