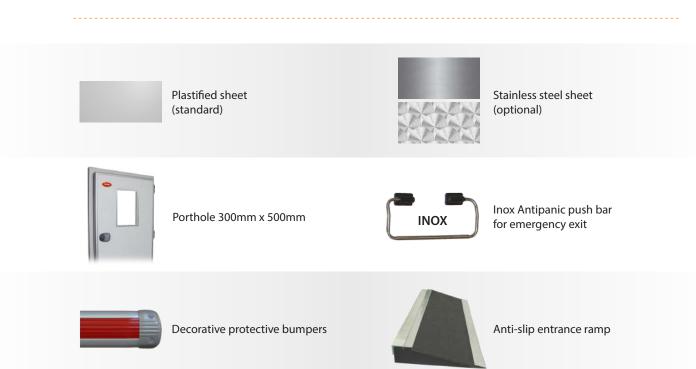

ation supplied from BAYER (Germany) of density 40-42 kg/m³ non flammable, with injection at heated press of 500 tonnes. Door surface made from German steel sheets 30% thicker than the competition, plasticized to a thickness of 200  $\mu$ m with Sanitary Steel film coating with antibacterial properties.
- Angle shaped frame, made from heavy duty, robust and reinforced with marine plywood, PVC, with modern German design and high mechanical strength. In accordance with HACCP standards. EASY-PASS (quick & easy assembly).
- Single section door (Monoblock). It locks in three points with 6 hinges.
- Lock mechanism & hinges for all hinged doors.
- Border gaskets, insulating properties with beehive cells and perfect adhesion.
- Five year written guarantee.
- · Wide colour range.

#### **OPTIONS**



#### **AVAILABLE COLORS**





### **SINGLE LEAF TECHNICAL DRAWING**





### **DOUBLE LEAF TECHNICAL DRAWING**







Hinged cold storage door on the same level with the frame (does not protrude). It is used in special cases such as on

ships, or when it is requested by the customer for aesthetic reasons and space economy.

It closes tightly and seals on the specially designed PVC frame, providing perfect insulation as well as the standard hinged cold storage door.

## **AVAILABLE COLORS**





# **TECHNICAL DRAWING**



|                              | MOD 608TP | MOD 609TL | MOD 612TXL | MOD 612TXXL |
|------------------------------|-----------|-----------|------------|-------------|
| Application                  |           |           |            |             |
| Chiller Room