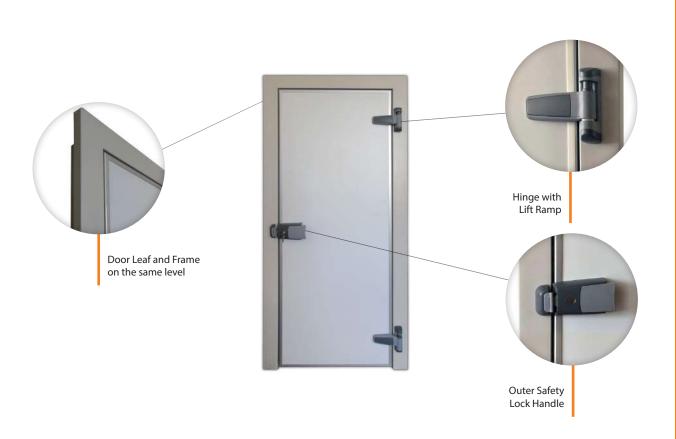

#### **OPTIONS**

### **DOUBLE LEAF TECHNICAL DRAWING**

Hinged cold storage door on the same level with the frame (does not protrude). It is used in special cases such as on

ships, or when it is requested by the customer for aesthetic reasons and space economy.

It closes tightly and seals on the specially designed PVC frame, providing perfect insulation as well as the standard hinged cold storage door.