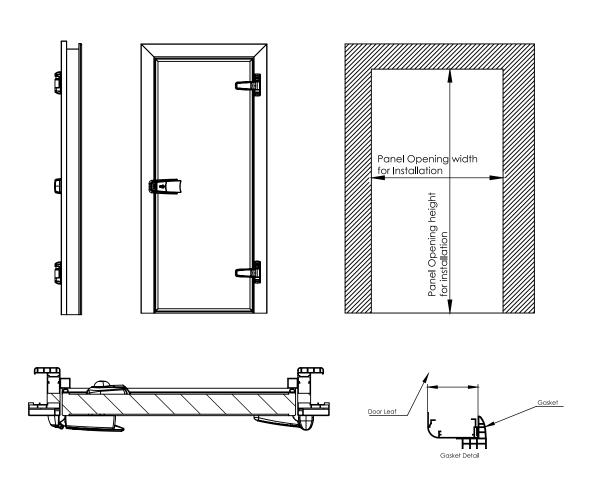

gle section door (Monoblock). It locks in three points with 6 hinges.
- Lock mechanism & hinges for all hinged doors.
- Border gaskets, insulating properties with beehive cells and perfect adhesion.
- Five year written guarantee.
- · Wide colour range.

#### **OPTIONS**



#### **AVAILABLE COLORS**





### **SINGLE LEAF TECHNICAL DRAWING**





### **DOUBLE LEAF TECHNICAL DRAWING**







Hinged cold storage door on the same level with the frame (does not protrude). It is used in special cases such as on

ships, or when it is requested by the customer for aesthetic reasons and space economy.

It closes tightly and seals on the specially designed PVC frame, providing perfect insulation as well as the standard hinged cold storage door.

## **AVAILABLE COLORS**





# **TECHNICAL DRAWING**



|                              | MOD 608TP | MOD 609TL | MOD 612TXL | MOD 612TXXL |
|------------------------------|-----------|-----------|------------|-------------|
| Application                  |           |           |            |             |
| Chiller Room                 | •         |           |            |             |
| Freezer Room                 |           | •         | •          | •           |
| Temperature                  | 0 ℃       | -25 °C    | -30 °C     | -40 °C      |
| Net Opening Dimensions (mm)* |           |           |            |             |
| Minimum Width **             | 700       | 700       | 700        | 700         |
| Minimum Height               | 1800      | 1800      | 1800       | 1800        |
| Maximum Width **             | 1500