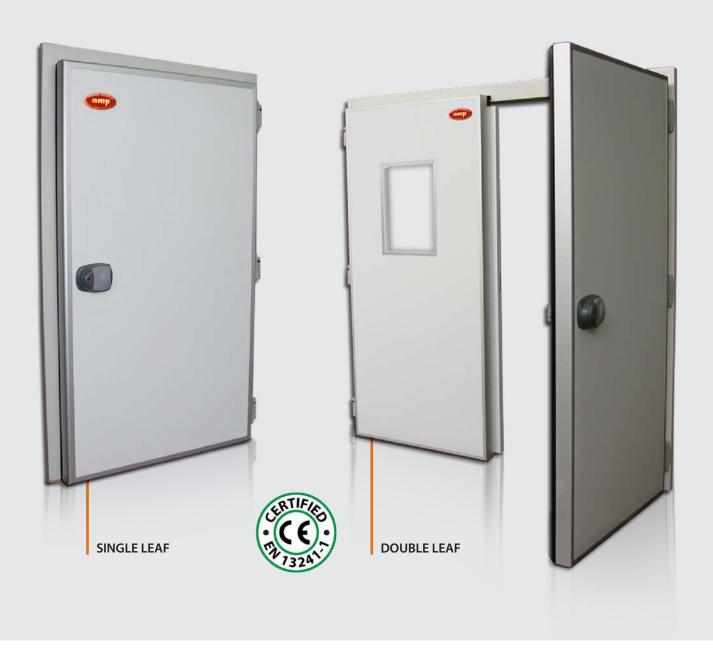

The hinged doors, as a key element of the structure and functionality of cold rooms, are easily adapted, hermetically sealed and contribute significantly in maintaining temperature constant. They are suitable for all industries such as supermarkets, food processing industries, dairy factories, fruit packers, meat and food processing industries and more.

- Standard door leaf with Polyurethane insulation supplied from BAYER (Germany) of density 40-42 kg/m³ non flammable, with injection at heated press of 500 tonnes. Door surface made from German steel sheets 30% thicker than the competition, plasticized to a thickness of 200  $\mu$ m with Sanitary Steel film coating with antibacterial properties.
- Angle shaped frame, made from heavy duty, robust and reinforced with marine plywood, PVC, with modern German design and high mechanical strength. In accordance with HACCP standards. EASY-PASS (quick & easy assembly).
- Single section door (Monoblock). It locks in three points with 6 hinges.
- Lock mechanism & hinges for all hinged doors.
- Border gaskets, insulating properties with beehive cells and perfect adhesion.
- Five year written guarantee.
- · Wide colour range.