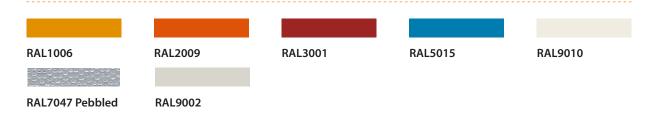

rmany) of density 40-42 kg/m³ non flammable, with injection at heated press of 500 tonnes. Door surface made from German steel sheets 30% thicker than the competition, plasticized to a thickness of 200  $\mu$ m with Sanitary Steel film coating with antibacterial properties.
- Angle shaped frame, made from heavy duty, robust and reinforced with marine plywood, PVC, with modern German design and high mechanical strength. In accordance with HACCP standards. EASY-PASS (quick & easy assembly).
- Single section door (Monoblock). It locks in three points with 6 hinges.
- Lock mechanism & hinges for all hinged doors.
- Border gaskets, insulating properties with beehive cells and perfect adhesion.
- Five year written guarantee.
- · Wide colour range.

#### **OPTIONS**



#### **AVAILABLE COLORS**





### **SINGLE LEAF TECHNICAL DRAWING**





### **DOUBLE LEAF TECHNICAL DRAWING**







Hinged cold storage door on the same level with the frame (does not protrude). It is used in special cases such as on

ships, or when it is requested by the customer for aesthetic reasons and space economy.

It closes tightly and seals on the specially designed PVC frame, providing perfect insulation as well as the standard hinged cold storage door.

## **AVAILABLE COLORS**





# **TECHNICAL DRAWING**



|                              | MOD 608TP | MOD 609TL | MOD 612TXL | MOD 612TXXL |
|------------------------------|-----------|-----------|------------|-------------|
| Application                  |           |           |            |             |
| Chiller Room                 | •         |