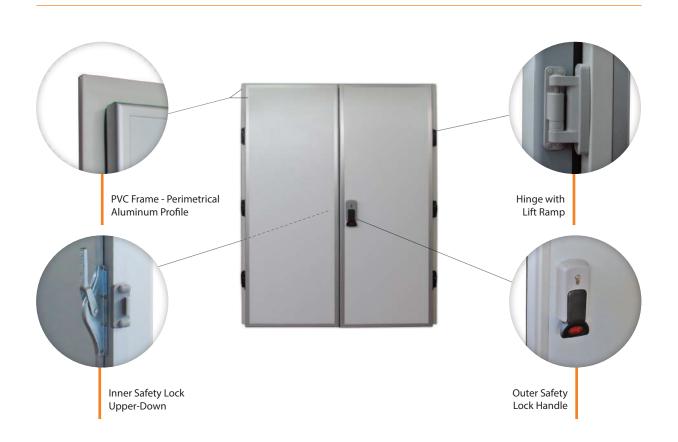

- Standard door leaf with Polyurethane insulation supplied from BAYER (Germany) of density 40-42 kg/m³ non flammable, with injection at heated press of 500 tonnes. Door surface made from German steel sheets 30% thicker than the competition, plasticized to a thickness of 200  $\mu$ m with Sanitary Steel film coating with antibacterial properties.
- Angle shaped frame, made from heavy duty, robust and reinforced with marine plywood, PVC, with modern German design and high mechanical strength. In accordance with HACCP standards. EASY-PASS (quick & easy assembly).
- Single section door (Monoblock). It locks in three points with 6 hinges.
- Lock mechanism & hinges for all hinged doors.
- Border gaskets, insulating properties with beehive cells and perfect adhesion.
- Five year written guarantee.
- · Wide colour range.