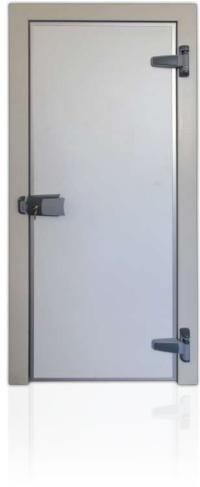

The hinged doors, as a key element of the structure and functionality of cold rooms, are easily adapted, hermetically sealed and contribute significantly in maintaining temperature constant. They are suitable for all industries such as supermarkets, food processing industries, dairy factories, fruit packers, meat and food processing industries and more.

- Standard door leaf with Polyurethane insulation supplied from BAYER (Germany) of density 40-42 kg/m³ non flammable, with injection at heated press of 500 tonnes. Door surface made from German steel sheets 30% thicker than the competition, plasticized to a thickness of 200  $\mu$ m with Sanitary Steel film coating with antibacterial properties.
- Angle shaped frame, made from heavy duty, robust and reinforced with marine plywood, PVC, with modern German design and high mechanical strength. In accordance with HACCP standards. EASY-PASS (quick & easy assembly).
- Single section door (Monoblock). It locks in three points with 6 hinges.
- Lock mechanism & hinges for all hinged doors.
- Border gaskets, insulating properties with beehive cells and perfect adhesion.
- Five year written guarantee.
- · Wide colour range.