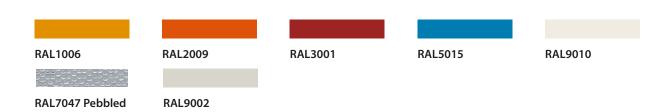

quick & easy assembly).
- Single section door (Monoblock). It locks in three points with 6 hinges.
- Lock mechanism & hinges for all hinged doors.
- Border gaskets, insulating properties with beehive cells and perfect adhesion.
- Five year written guarantee.
- · Wide colour range.

#### **OPTIONS**



#### **AVAILABLE COLORS**





### **SINGLE LEAF TECHNICAL DRAWING**





### **DOUBLE LEAF TECHNICAL DRAWING**







Hinged cold storage door on the same level with the frame (does not protrude). It is used in special cases such as on

ships, or when it is requested by the customer for aesthetic reasons and space economy.

It closes tightly and seals on the specially designed PVC frame, providing perfect insulation as well as the standard hinged cold storage door.

## **AVAILABLE COLORS**





# **TECHNICAL DRAWING**



|                              | MOD 608TP | MOD 609TL | MOD 612TXL | MOD 612TXXL |
|------------------------------|-----------|-----------|------------|-------------|
| Application                  |           |           |            |             |
| Chiller Room                 | •         |           |            |             |
| Freezer Room                 |           | •         | •          | •           |
| Temperature                  | 0 ℃       | -25 °C    | -30 °C     | -40 °C      |
| Net Opening Dimensions (mm)* |           |           |            |             |
| Minimum Width **             | 700       | 700       | 700        | 700         |
| Minimum Height               | 1800      | 1800      | 1800       | 1800        |
| Maximum Wid