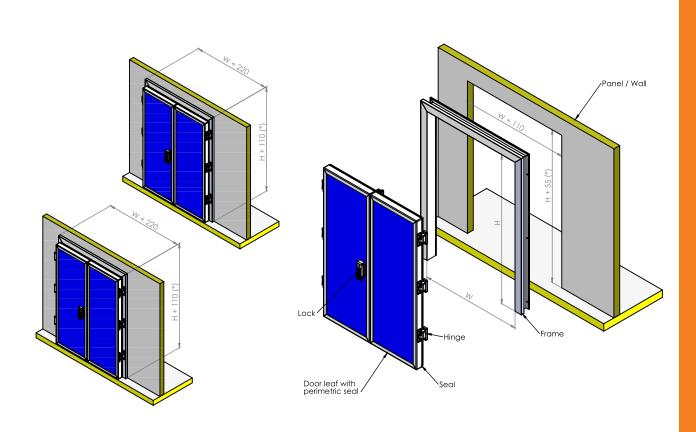

### **DOUBLE LEAF TECHNICAL DRAWING**

Hinged cold storage door on the same level with the frame (does not protrude). It is used in special cases such as on

ships, or when it is requested by the customer for aesthetic reasons and space economy.