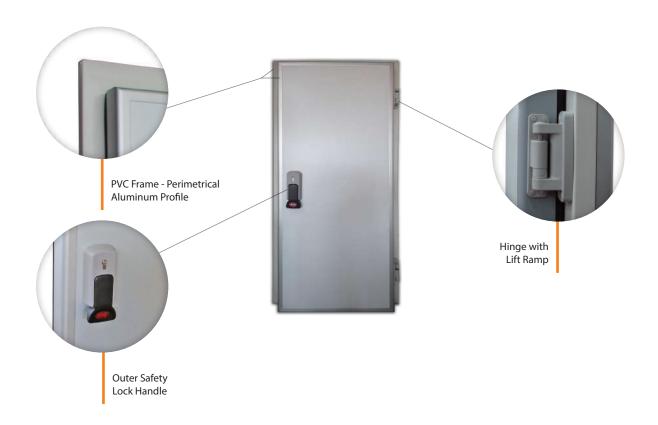

- Standard door leaf with Polyurethane insulation supplied from BAYER (Germany) of density 40-42 kg/m³ non flammable, with injection at heated press of 500 tonnes. Door surface made from German steel sheets 30% thicker than the competition, plasticized to a thickness of 200  $\mu$ m with Sanitary Steel film coating with antibacterial properties.
- Angle shaped frame, made from heavy duty, robust and reinforced with marine plywood, PVC, with modern German design and high mechanical strength. In accordance with HACCP standards. EASY-PASS (quick & easy assembly).
- Single section door (Monoblock). It locks in three points with 6 hinges.
- Lock mechanism & hinges for all hinged doors.
- Border gaskets, insulating properties with beehive cells and perfect adhesion.
- Five year written guarantee.
- · Wide colour range.