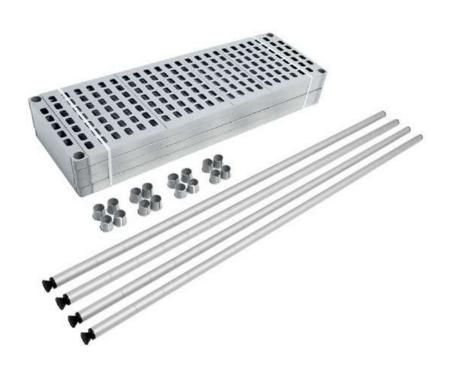

The uprights are made of 35 mm anodized aluminium tube (anodized 20 µm thick) in a round shape and offer the possibility of creating shelves every 100 mm.

It is also possible to order with wheels.

Uprights made from 35mm thick tubular aluminum with the posibility of adjusting shelves every 100mm

Our products are constructed in our modern facilities in Kryoneri Industrial Area, Athens, in compliance with German DIN standards of Berlin Technical University & HACCP specifications.