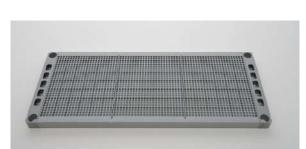

#### Certified shelves with durability

Amp cold storage shelves are made of aluminium and consist of very durable plastic shelves, certified by the NSF. Therefore they are sanitary suitable for the storage of food.

The uprights are made of 35 mm anodized aluminium tube (anodized 20 µm thick) in a round shape and offer the possibility of creating shelves every 100 mm.

It is also possible to order with wheels.

Uprights made from 35mm thick tubular aluminum with the posibility of adjusting shelves every 100mm

Our products are constructed in our modern facilities in Kryoneri Industrial Area, Athens, in compliance with German DIN standards of Berlin Technical University & HACCP specifications.