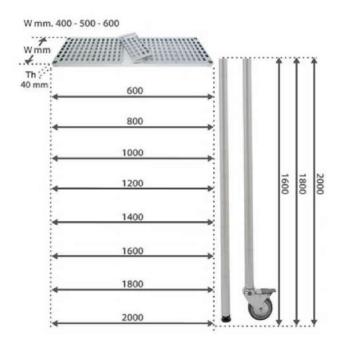

Specially designed for food preservation and storage in super markets, kitchens, restaurants, butchers and suitable for contact with poultry, cold cuts, cheese, pasta, pastries etc.

Available in widths of 30,40,50,60 cm, and heights of 1,60m, 1,80m, 2,00m

The uprights are made of 35 mm anodized aluminium tube (anodized 20 µm thick) in a round shape and offer the possibility of creating shelves every 100 mm.

It is also possible to order with wheels.

#### Flexibility in the dimensions of the shelves (Figure $\Gamma$ , Figure $\Gamma$ )

The cold storage shelves are available in three different lengths: 1600 mm, 1800 mm and 2000 mm, eight different lengths: 600 mm, 800 mm, 1000 mm, 1200 mm, 1400 mm, 1600 mm, 1800 mm και 2000 mm, as well as four different widths: 300 mm, 400 mm, 500 mm and 600 mm.

Uprights made from 35mm thick tubular aluminum with the posibility of adjusting shelves every 100mm

Our products are constructed in our modern facilities in Kryoneri Industrial Area, Athens, in compliance with German DIN standards of Berlin Technical University & HACCP specifications.