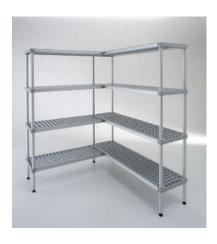

# Fewer uprights - columns

An additional important advantage of AMP cold storage racks is that corner cold storage racks are achieved to save storage space.

We can create a  $\Pi$  or  $\Gamma$  shelving system when the different shelf sizes are joined together.

In fact, these shelves provide flexibility, and this is achieved with each joint to create the appropriate geometry that best suits the specific needs of each cold room, warehouse.