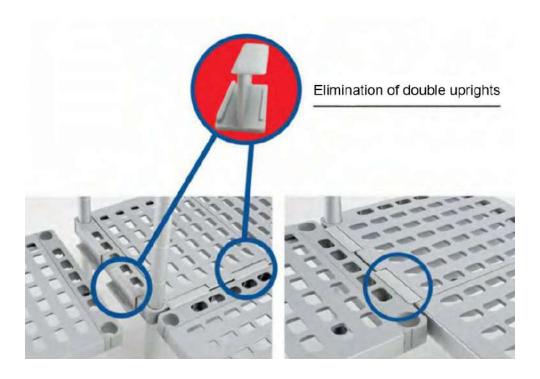

# Fewer uprights - columns

An additional important advantage of AMP cold storage racks is that corner cold storage racks are achieved to save storage space.