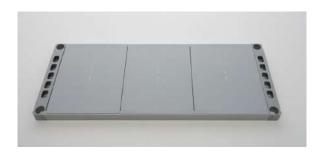

#### Certified shelves with durability

Amp cold storage shelves are made of aluminium and consist of very durable plastic shelves, certified by the NSF. Therefore they are sanitary suitable for the storage of food.

The uprights are made of 35 mm anodized aluminium tube (anodized 20 µm thick) in a round shape and offer the possibility of creating shelves every 100 mm.

It is also possible to order with wheels.

Uprights made from 35mm thick tubular aluminum with the posibility of adjusting shelves every 100mm

Our products are constructed in our modern facilities in Kryoneri Industrial Area, Athens, in compliance with German DIN standards of Berlin Technical University & HACCP specifications.