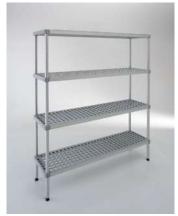

For the utilization of the cold room, we offer polypropylene cold storage shelves suitable for the humid environment of cold rooms, kitchens and warehouses. Our customers choose them because they are removable for easy washing in the washing machine.

Specially designed for food preservation and storage in super markets, kitchens, restaurants, butchers and suitable for contact with poultry, cold cuts, cheese, pasta, pastries etc.

Available in widths of 30,40,50,60 cm, and heights of 1,60m, 1,80m, 2,00m

#### Flexibility in the dimensions of the shelves (Figure $\Gamma$ , Figure $\Gamma$ )

The cold storage shelves are available in three different lengths: 1600 mm, 1800 mm and 2000 mm, eight different lengths: 600 mm, 800 mm, 1000 mm, 1200 mm, 1400 mm, 1600 mm, 1800 mm και 2000 mm, as well as four different widths: 300 mm, 400 mm, 500 mm and 600 mm.