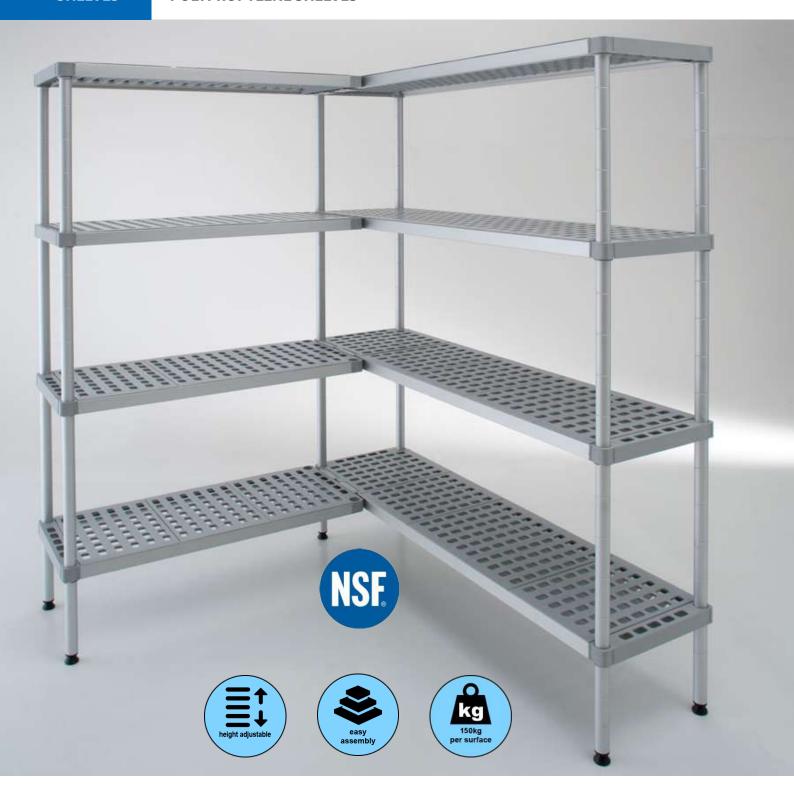

## They are detachable, very reinforced so any surface:

Can take small and large loads, up to 150kg per surface.

To be placed at an adjustable desired height every 10 cm.

Allow uniform cooling of the goods even on the underside.

#### **Furthermore:**

The most widespread construction and assembly system. The most widely used and most widely used assembly system. No tools needed.

Simple and short calculation of the dimensions and price of each rack for the inside of the chamber, on the back and both sides in  $\alpha$  and  $\alpha$  shapes. Alternatively

you give us the internal dimensions and we send you the shelf plan and price directly.

Fixed construction. They do not need support on the sides of the chamber, they are self-supporting.

Surfaces with HACCP, NSF, CATAS certification suitable for food contact.

Specially designed for food preservation and storage in super markets, kitchens, restaurants, butchers and suitable for contact with poultry, cold cuts, cheese, pasta, pastries etc.

Available in widths of 30,40,50,60 cm, and heights of 1,60m, 1,80m, 2,00m

# Fewer uprights - columns

An additional important advantage of AMP cold storage racks is that corner cold storage racks are achieved to save storage space.

We can create a  $\Pi$  or  $\Gamma$  shelving system when the different shelf sizes are joined together.

In fact, these shelves provide flexibility, and this is achieved with each joint to create the appropriate geometry that best suits the specific needs of each cold room, warehouse.