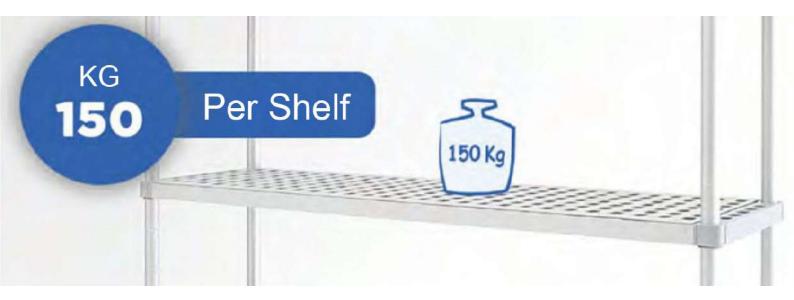

## They are detachable, very reinforced so any surface:

Can take small and large loads, up to 150kg per surface.

To be placed at an adjustable desired height every 10 cm.

Allow uniform cooling of the goods even on the underside.