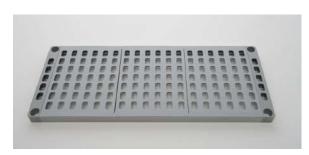

For the utilization of the cold room, we offer polypropylene cold storage shelves suitable for the humid environment of cold rooms, kitchens and warehouses. Our customers choose them because they are removable for easy washing in the washing machine.

Specially designed for food preservation and storage in super markets, kitchens, restaurants, butchers and suitable for contact with poultry, cold cuts, cheese, pasta, pastries etc.

Available in widths of 30,40,50,60 cm, and heights of 1,60m, 1,80m, 2,00m

You can combine shelves of any width according to your needs.