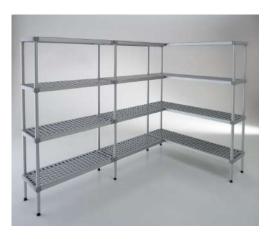

# Fewer uprights - columns

An additional important advantage of AMP cold storage racks is that corner cold storage racks are achieved to save storage space.

We can create a  $\Pi$  or  $\Gamma$  shelving system when the different shelf sizes are joined together.

In fact, these shelves provide flexibility, and this is achieved with each joint to create the appropriate geometry that best suits the specific needs of each cold room, warehouse.